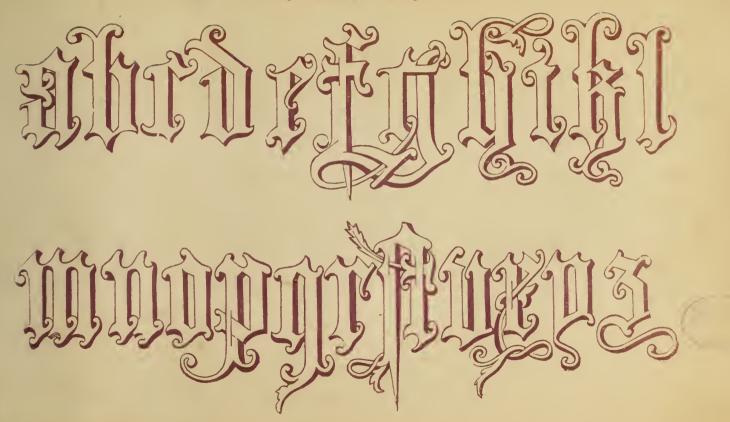

### aabcdefghijklmuopgr 5twwxyz

15th and 16th Centuries. Ornamental Riband. Ioannes de Yciar

( 30 )

16th Century. Henry the Eighth. MS.

loth Century. From Italian MS.